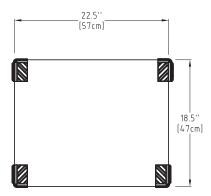

#### **Polarity:**

A positive asymmetrical signal applied to the + terminal will result in a positive asymmetrical acoustical pressure

**Dimensions:** 22"h x 22.5"w x 18.5"d 56 cm x 57 cm x 47 cm

Weight:

DIMENSIONS