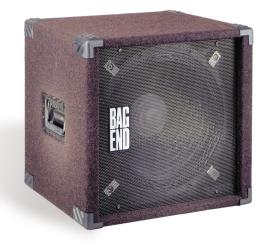

## DESCRIPTION

The Bag End<sup>®</sup> S18-D is a single 18" musical instrument speaker well matched to electric bass, or acoustic bass. It is a larger enclosure for more robust low frequency reproduction. It has damped spring loaded handles, shock absorbing corners, and a 3/4" thick plywood cabinet covered in our Deep Red carpet making it a very portable, and durable speaker enclosure. It is rear vented, with 2 parallel Neutrik<sup>®</sup> combo 1/4" + SpeakON jacks for high current connections. Its excellent sound and high output make it a great choice for a stand alone system for most gigs or as part of a larger multi way modular system. The S18-D includes the same quality and workmanship that has made Bag End<sup>®</sup> Deep Red legendary among the best musicians throughout the world.