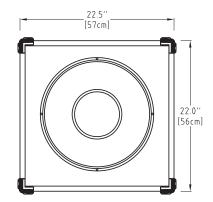

#### **Polarity:**

A positive asymmetrical signal applied to the + terminal will result in a positive asymmetrical acoustical pressure

**Dimensions:** 22"h x 22.5"w x 18.5"d 56 cm x 57 cm x 47 cm

Weight:

DIMENSIONS