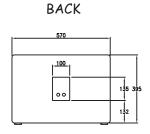

#### **Input Connectors:**

NL4 Speakon 1+ 1-

#### **Pole Mount Socket:**

Included (Top & Side)