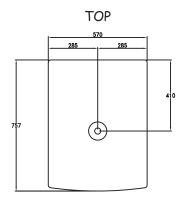

ONENTS

#### **Enclosure:**

18 mm MDF plus plywood

## **Low Frequency Transducers:**

2 x 12"

#### **Input Connectors:**

NL4 Speakon 1+ 1-

#### **Grille**:

Black coated perforated steel

#### **Pole Mount Socket:**

Included (Top & Side)

# **ACOUSTIC AND ELECTRICAL**

## System Type:

Subwoofer

#### Impedance:

4  $\Omega$ 

#### **Frequency Response:**

40 Hz to 400 Hz  $\pm 3$  dB

#### Sensitivity:

105 dB SPL(1W/1M)

#### **Power Handling:**

1000 W RMS

## PHYSICAL

#### Finish:

Black

#### **Dimensions:**

57 cm x 40 cm x 75 cm

# Weight:

48 kg

#### **Shipping Dimensions:**

65 cm x 48 cm x 84 cm

#### **Shipping Weight:**

54 kg

BAG END Loudspeakers 22N272 Pepper Road Lake Barrington, Illinois 60010 USA Voice 847 382 4550 Fax 847 382 4551 www.bagend.com



# **BE-D12**













## **SYSTEM SCHEMATIC -**