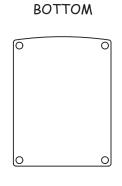

ENTS

#### **Enclosure:**

18 mm MDF plus plywood

## **Low Frequency Transducers:**

2 x 12"

#### **Input Connectors:**

NL4 Speakon 1+ 1-

#### **Grille**:

Black coated perforated steel

#### **Pole Mount Socket:**

Included (Top & Side)

# **ACOUSTIC AND ELECTRICAL**

## System Type:

Subwoofer

#### Impedance:

4  $\Omega$ 

#### **Frequency Response:**

40 Hz to 400 Hz  $\pm 3$  dB

#### Sensitivity:

105 dB SPL(1W/1M)

#### **Power Handling:**

1000 W RMS

## PHYSICAL

#### Finish:

Black

#### **Dimensions:**

57 cm x 40 cm x 75 cm

# Weight:

48 kg

#### **Shipping Dimensions:**

65 cm x 48 cm x 84 cm

#### **Shipping Weight:**

54 kg

BAG END Loudspeakers 22N272 Pepper Road Lake Barrington, Illinois 60010 USA Voice 847 382 4550 Fax 847 382 4551 www.bagend.com



# **BE-D12**













## **SYSTEM SCHEMATIC -**