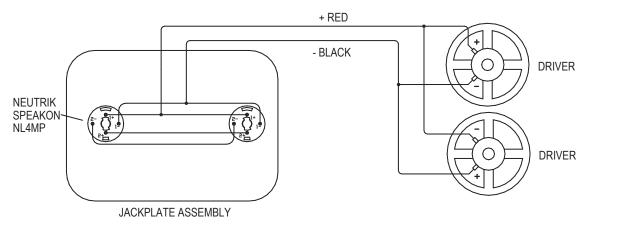

plus plywood

## **Low Frequency Transducers:**

2 x 12"

#### **Input Connectors:**

NL4 Speakon 1+ 1-

#### **Grille**:

Black coated perforated steel

#### **Pole Mount Socket:**

Included (Top & Side)

# **ACOUSTIC AND ELECTRICAL**

## System Type:

Subwoofer

#### Impedance:

4  $\Omega$ 

#### **Frequency Response:**

40 Hz to 400 Hz  $\pm 3$  dB

#### Sensitivity:

105 dB SPL(1W/1M)

#### **Power Handling:**

1000 W RMS

## PHYSICAL

#### Finish:

Black

#### **Dimensions:**

57 cm x 40 cm x 75 cm

# Weight:

48 kg

#### **Shipping Dimensions:**

65 cm x 48 cm x 84 cm

#### **Shipping Weight:**

54 kg

BAG END Loudspeakers 22N272 Pepper Road Lake Barrington, Illinois 60010 USA Voice 847 382 4550 Fax 847 382 4551 www.bagend.com



# **BE-D12**













## **SYSTEM SCHEMATIC -**