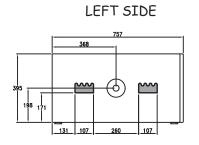

TS

#### **Enclosure:**

18 mm MDF plus plywood

## **Low Frequency Transducers:**

2 x 12"

#### **Input Connectors:**

NL4 Speakon 1+ 1-

#### **Grille**:

Black coated perforated steel

#### **Pole Mount Socket:**

Included (Top & Side)

# **ACOUSTIC AND ELECTRICAL**

## System Type:

Subwoofer

#### Impedance:

4  $\Omega$ 

#### **Frequency Response:**

40 Hz to 400 Hz  $\pm 3$  dB

#### Sensitivity:

105 dB SPL(1W/1M)

#### **Power Handling:**

1000 W RMS

## PHYSICAL

#### Finish:

Black

#### **Dimensions:**

57 cm x 40 cm x 75 cm

# Weight:

48 kg

#### **Shipping Dimensions:**

65 cm x 48 cm x 84 cm

#### **Shipping Weight:**

54 kg

BAG END Loudspeakers 22N272 Pepper Road Lake Barrington, Illinois 60010 USA Voice 847 382 4550 Fax 847 382 4551 www.bagend.com



# **BE-D12**













## **SYSTEM SCHEMATIC -**