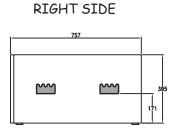

#### **Enclosure:**

18 mm MDF plus plywood

## **Low Frequency Transducers:**

2 x 12"

#### **Input Connectors:**

NL4 Speakon 1+ 1-

#### **Grille**:

Black coated perforated steel

#### **Pole Mount Socket:**

Included (Top & Side)

# **ACOUSTIC AND ELECTRICAL**

## System Type:

Subwoofer

#### Impedance:

4  $\Omega$ 

#### **Frequency Response:**

40 Hz to 400 Hz  $\pm 3$  dB

#### Sensitivity:

105 dB SPL(1W/1M)

#### **Power Handling:**

1000 W RMS

## PHYSICAL

#### Finish:

Black

#### **Dimensions:**

57 cm x 40 cm x 75 cm

# Weight:

48 kg

#### **Shipping Dimensions:**

65 cm x 48 cm x 84 cm

#### **Shipping Weight:**

54 kg

BAG END Loudspeakers 22N272 Pepper Road Lake Barrington, Illinois 60010 USA Voice 847 382 4550 Fax 847 382 4551 www.bagend.com



# **BE-D12**













## **SYSTEM SCHEMATIC -**