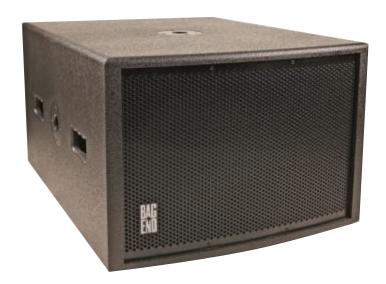

# **APPLICATIONS:**

Live Performance Karaoke Audio Visual Presentations PA Systems Foreground Music Systems House of Worship

BE-D12 The BE-D12 is a high power, high efficiency subwoofer system featuring dual 12" transducers with 4" voice coil and 220mm magnet designed to provide high output sub bass response in a compact bass reflex enclosure, ideally for low frequency augmentation in conjunction with two or three-way full range loudspeaker system for fix or mobile installation. The BE-D12 is made of high quality durable MDF and plywood coated with black paint and a rugged steel grille. Included are pole mount socket for satellite speaker mounting and NL4 input connectors. System requires using with electronic crossover.