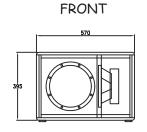

#### **Enclosure:**

18 mm MDF plus plywood

## **Low Frequency Transducers:**

2 x 12"

#### **Input Connectors:**

NL4 Speakon 1+ 1-

#### **Grille**:

Black coated perforated steel

#### **Pole Mount Socket:**

Included (Top & Side)

# **ACOUSTIC AND ELECTRICAL**

## System Type:

Subwoofer

#### Impedance:

4  $\Omega$ 

#### **Frequency Response:**

40 Hz to 400 Hz  $\pm 3$  dB

#### Sensitivity:

105 dB SPL(1W/1M)

#### **Power Handling:**

1000 W RMS

## PHYSICAL

#### Finish:

Black

#### **Dimensions:**

57 cm x 40 cm x 75 cm

# Weight:

48 kg

#### **Shipping Dimensions:**

65 cm x 48 cm x 84 cm

#### **Shipping Weight:**

54 kg

BAG END Loudspeakers 22N272 Pepper Road Lake Barrington, Illinois 60010 USA Voice 847 382 4550 Fax 847 382 4551 www.bagend.com



# **BE-D12**













## **SYSTEM SCHEMATIC -**