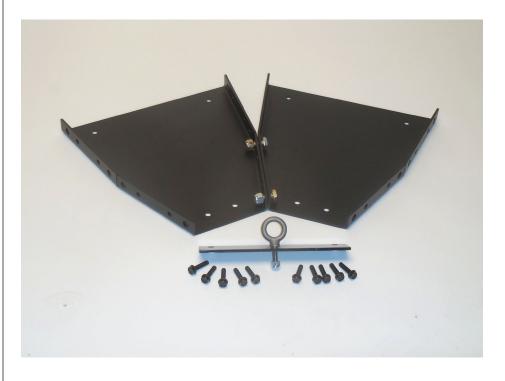

## SYSTEM SPECIFICATIONS

Material: Alloy steel plate

Finish: Black powder coat paint

## Hardware Kit for two cabinets:

- 2 Top plates 1 - Bottom strap 10 - 5/16" Bolts 2 - 1/2" Bolts
- 2 Lock nuts
- 1 Eye bolt with nut

The CRYSTAL F2 Rigging system allows for easy assembly of multiple CRYSTAL2-I or OPAL2-I loudspeakers to be joined together and flown as a single array. The system is modular and bolts any number of cabinets together with a steel top plate and steel straps on the bottom. Typical arrays are 2 to 4 cabinets wide. The system keeps the cabinets tightly arrayed making a well behaved flying system.