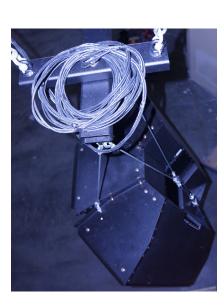

## Hardware Kit for two cabinets:

- 2 Top plates 1 - Bottom strap 10 - 5/16" Bolts 2 - 1/2" Bolts
- 2 Lock nuts
- 1 Eye bolt with nut

The CRYSTAL F2 Rigging system allows for easy assembly of multiple CRYSTAL2-I or OPAL2-I loudspeakers to be joined together and flown as a single array. The system is modular and bolts any number of cabinets together with a steel top plate and steel straps on the bottom. Typical arrays are 2 to 4 cabinets wide. The system keeps the cabinets tightly arrayed making a well behaved flying system.

Multiple points allow for anchor shackles to be placed at different centers of gravity to accommodate multiple vertical angles.

For use with the OPAL2 and CRYSTAL2 speakers.